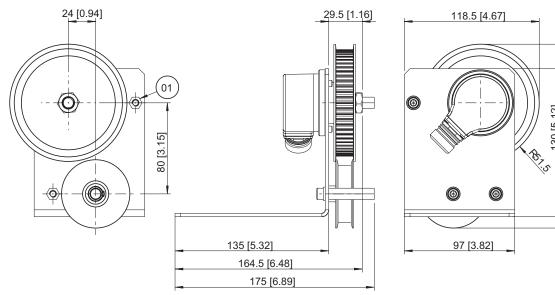

45 m, 50 m, 55 m, 60 m, 70 m,<br>80 m, 90 m, 100 m, 120 m,<br>250 m, 300 m<br>Other lengths on request |

| depends on the resolution of the encoder                                                 |
|------------------------------------------------------------------------------------------|
| (e.g. incremental encoder with 3000 ppr = 0.1 mm; absolute encoder 12 x 12 bit < 0.1 mm) |
| max. 1.6 m/s                                                                             |
| 53 m                                                                                     |
| 300 mm                                                                                   |
|                                                                                          |

#### Dimensions

Dimensions in mm [inch]



130 [5.12] 161.5 [6.36]