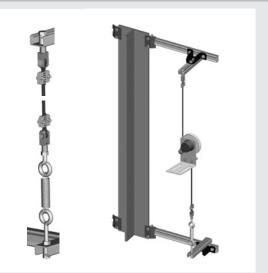

#### Encoder mounting fixture with measuring wheels for fixing on the lift car

Consists of:

- Encoder mounting fixture
- Mounted measuring wheel
- Belt guide
- Belt fixing and tensioning set
- Screws and other small components

# Linear measuring technology

| Elevator measuring system for shaft-copying | Encoder mounting fixture, guided-belt, LM3 max. heig                                                                                                                                                                                                                                                                                                                                                                                                                                         | ıht 53 m                                                                                                                                                                                                              |
|---------------------------------------------|----------------------------------------------------------------------------------------------------------------------------------------------------------------------------------------------------------------------------------------------------------------------------------------------------------------------------------------------------------------------------------------------------------------------------------------------------------------------------------------------|-----------------------------------------------------------------------------------------------------------------------------------------------------------------------------------------------------------------------|
| Accessories for encoder mounting fixture L  | M3                                                                                                                                                                                                                                                                                                                                                                                                                                                                                           | Order no.                                                                                                                                                                                                             |
| Fixing kit                                  |                                                                                                                                                                                                                                                                                                                                                                                                                                                                                              | 8.BLM2.01                                                                                                                                                                                                             |
| Toothed belt                                | <ul> <li>Width 10 mm</li> <li>Polyurethane, with single parallel steel cords</li> <li>Low belt-stretch</li> <li>High resistance to abrasive wear</li> <li>Resistant to the effects of UV radiation</li> <li>Maintenance-free</li> <li>Resistant to ageing</li> <li>Temperature range -10°C +80°C [+14°F +176°F]</li> <li>Calculation of the required length of toothed belt =<br/>Elevator height + approx. 5 m<br/>(depending on the distance between top and bottom<br/>fixing)</li> </ul> | <b>05.ZAR1.XXX</b><br>XXX = Length in meters<br>Standard delivery lengths:<br>20 m, 25 m, 30 m, 35 m, 40 m,<br>45 m, 50 m, 55 m, 60 m, 70 m,<br>80 m, 90 m, 100 m, 120 m,<br>250 m, 300 m<br>Other lengths on request |