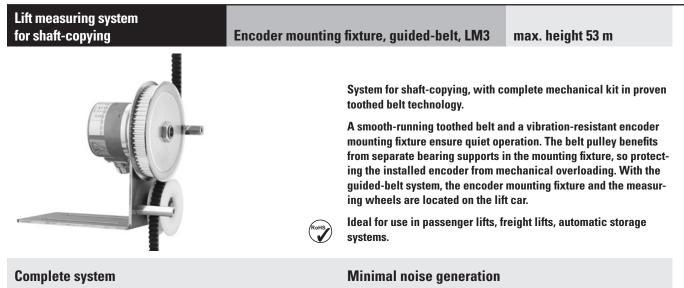

## Linear measuring technology

- Fast and easy installation with accessories from one single source.
- Reduced load on encoder bearings due to separate belt pulley-bearings.
- Non-slip.
- Tensioning rollers with belt guide.

 Smooth-running toothed-belt ensures extremely quiet operation.

• Vibration-free operation.